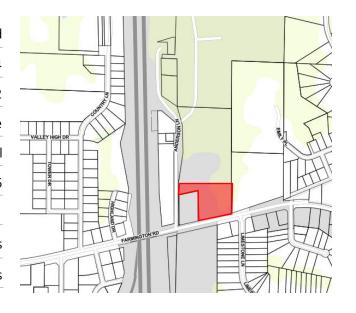

## FOR SALE | 5015 W. Farmington Rd

#### **EXECUTIVE SUMMARY**

The O'Bryan & Ball Team at REMAX Traders Unlimited has been exclusively retained to sell 5015 W. Farmington Road, a 2.75 Acre piece of land in Peoria, IL. The property is zoned residential and located in the Village of Bellevue & Limestone School District. This highly visible lot is located next door to Dollar General. Village of Bellevue is interested in working with buyer on zoning options. Tax bill reflects larger amount from larger acreage parcel that was sold separately, new tax bill will be coming that will reflect the new parcel area.

### **PROPERTY INFORMATION**

| ADDRESS                 | 5015 W. Farmington Rd |
|-------------------------|-----------------------|
| CITY / STATE / ZIP      | Peoria, IL 61604      |
| PARCEL ID(s)            | 17-02-103-012         |
| PROPERTY TYPE           | Land / Dev Site       |
| ZONING                  | Residential           |
| TOTAL LOT ACRES         | 2.75                  |
|                         |                       |
| TIME TO AIRPORT         | 10 mins               |
| TIME TO DOWNTOWN PEORIA | 10 mins               |