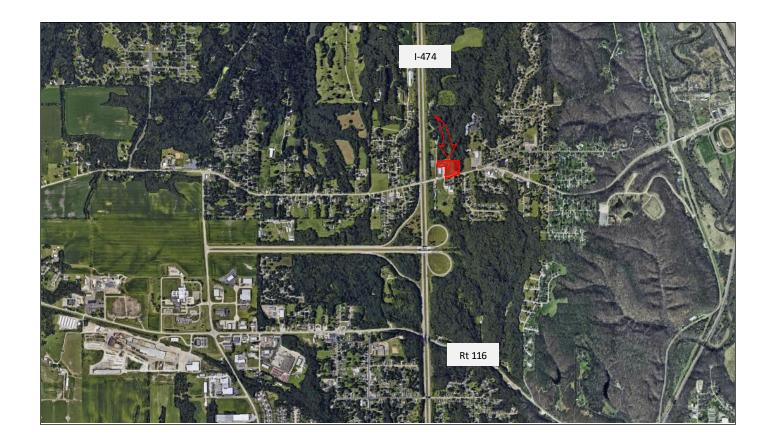

## FOR SALE | 5015 W. Farmington Rd

#### **EXECUTIVE SUMMARY**

The O'Bryan & Ball Team at REMAX Traders Unlimited has been exclusively retained to sell 5015 W. Farmington Road, a 2.75 Acre piece of land in Peoria, IL. The property is zoned residential and located in the Village of Bellevue & Limestone School District. This highly visible lot is located next door to Dollar General. Village of Bellevue is interested in working with buyer on zoning options. Tax bill reflects larger amount from larger acreage parcel that was sold separately, new tax bill will be coming that will reflect the new parcel area.

### **PROPERTY INFORMATION**

| ADDRESS                 | 5015 W. Farmington Rd |
|-------------------------|-----------------------|
| CITY / STATE / ZIP      | Peoria, IL 61604      |
| PARCEL ID(s)            | 17-02-103-012         |
| PROPERTY TYPE           | Land / Dev Site       |
| ZONING                  | Residential           |
| TOTAL LOT ACRES         | 2.75                  |
|                         |                       |
| TIME TO AIRPORT         | 10 mins               |
| TIME TO DOWNTOWN PEORIA | 10 mins               |