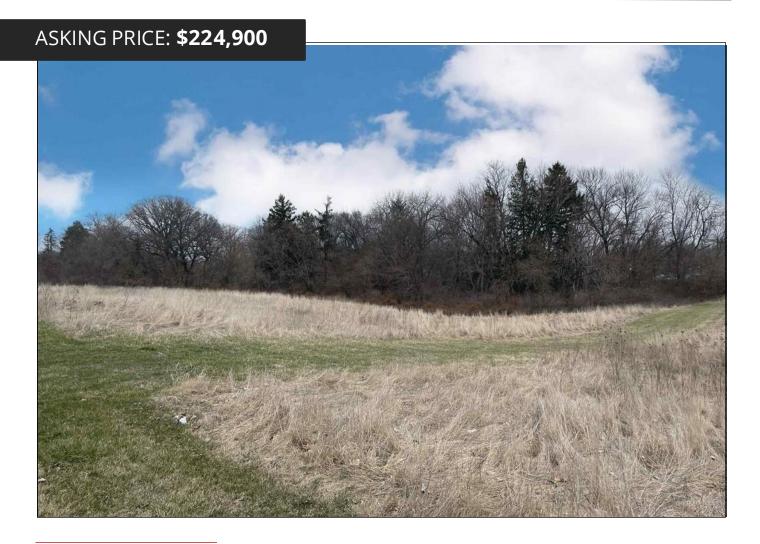

#### **EXECUTIVE SUMMARY**

The O'Bryan & Ball Team at REMAX Traders Unlimited has been exclusively retained to sell 5015 W. Farmington Road, a 2.75 Acre piece of land in Peoria, IL. The property is zoned residential and located in the Village of Bellevue & Limestone School District. This highly visible lot is located next door to Dollar General. Village of Bellevue is interested in working with buyer on zoning options. Tax bill reflects larger amount from larger acreage parcel that was sold separately, new tax bill will be coming that will reflect the new parcel area.

2.75 **TOTAL ACRES** 

\$81,781 PRICE /ACRE

Limestone **SCHOOLS** 

Residential ZONING