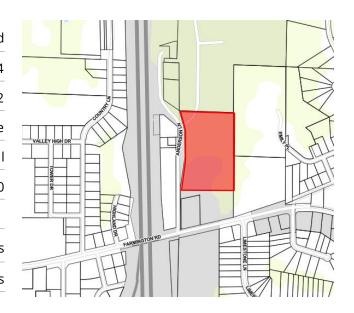

### **PROPERTY INFORMATION**

| ADDRESS                 | 5015 W. Farmington Rd |
|-------------------------|-----------------------|
| CITY / STATE / ZIP      | Peoria, IL 61604      |
| PARCEL ID(s)            | 17-02-103-012         |
| PROPERTY TYPE           | Land / Dev Site       |
| ZONING                  | Residential           |
| TOTAL LOT ACRES         | 8.50                  |
|                         |                       |
| TIME TO AIRPORT         | 10 mins               |
| TIME TO DOWNTOWN PEORIA | 10 mins               |