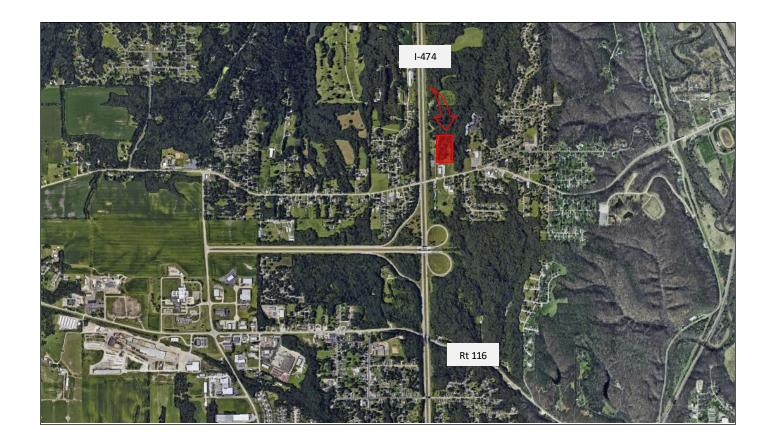

### **PROPERTY INFORMATION**

| ADDRESS                 | 5015 W. Farmington Rd |
|-------------------------|-----------------------|
| CITY / STATE / ZIP      | Peoria, IL 61604      |
| PARCEL ID(s)            | 17-02-103-012         |
| PROPERTY TYPE           | Land / Dev Site       |
| ZONING                  | Residential           |
| TOTAL LOT ACRES         | 8.50                  |
|                         |                       |
| TIME TO AIRPORT         | 10 mins               |
| TIME TO DOWNTOWN PEORIA | 10 mins               |